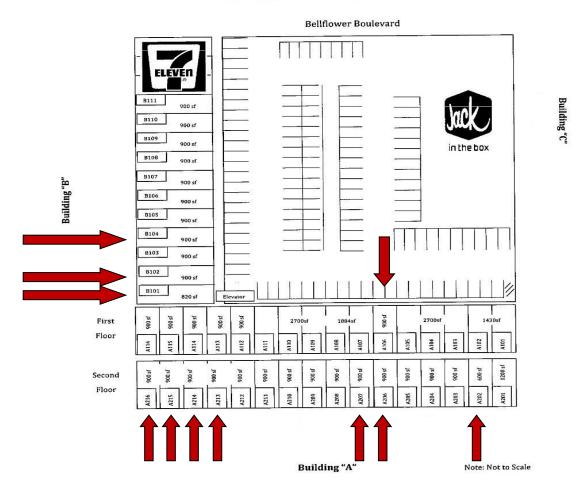

#### **AVAILABLE UNITS**

A106 - 900 +/- sq ft @ \$2.00 - \$2.25 NNN - retail space A202 - 600 +/- sq ft @ \$1.50, NNN - 2<sup>nd</sup> floor office/commercial space \*A206 - 900 +/- sq ft @ \$1.50, NNN - 2nd floor office/commercial space \*A207 - 900 +/- sq ft @ \$1.50, NNN - 2nd floor office/commercial A213-A216 - 3,600 +/- sq ft @ \$1.50, NNN - 2nd floor office/commercial space B101 - 102 - 1,800 +/- sq ft @ \$2.00 - \$2.25 NNN - retail space B104 - 900 +/- sq ft @ \$2.00 - \$2.25 NNN - retail space (\*Units Can be Combined)

#### BELLFLOWER SHOPPING CENTER

17600-17620 Bellflower Blvd., Bellflower, CA 90706