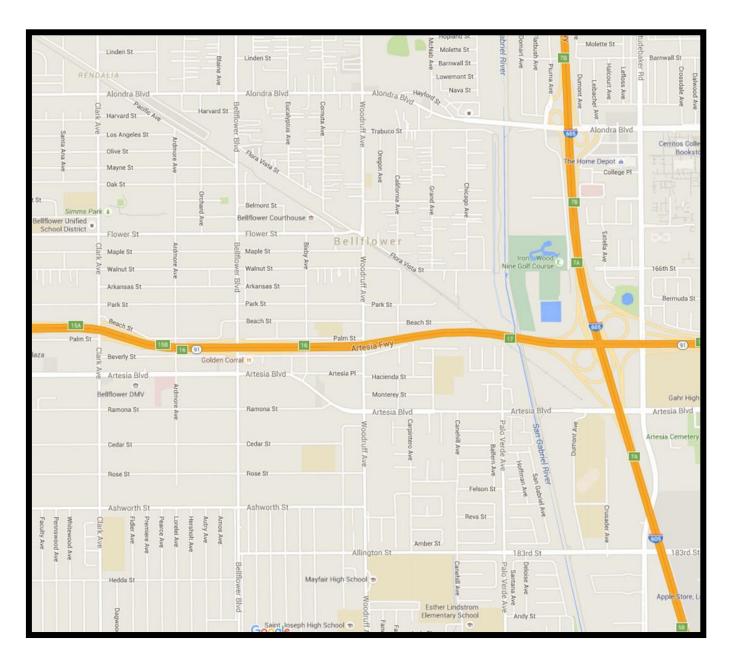

# Bellflower Retail/Office Space for Lease 17600-20 BELLFLOWER BOULEVARD

| LOCATION:                | 17600-20 Bellflower Boulevard<br>Bellflower, Ca 90706                                                                                                                                                                                                                                        |           |          |                                 |        |         |         |
|--------------------------|----------------------------------------------------------------------------------------------------------------------------------------------------------------------------------------------------------------------------------------------------------------------------------------------|-----------|----------|---------------------------------|--------|---------|---------|
| AVAILABLE:               | Immediate                                                                                                                                                                                                                                                                                    |           |          |                                 |        |         |         |
| PARKING:                 | Excellent in exclusive parking lot                                                                                                                                                                                                                                                           |           |          |                                 |        |         |         |
| <b>COMMENTS:</b>         | * In a busy neighborhood center anchored by<br>7-Eleven and Jack in the Box                                                                                                                                                                                                                  |           |          |                                 |        |         |         |
|                          | <ul> <li>* Join neighboring credit tenants such as Mother's<br/>Nutritional Center, WIC, Bank of America, Shoe City<br/>and Golden Corral</li> <li>* Near the 91 and 605 freeways</li> <li>* Shopping Center on a signalized corner</li> <li>* Excellent signage &amp; visibility</li> </ul> |           |          |                                 |        |         |         |
|                          |                                                                                                                                                                                                                                                                                              |           |          | * New development across street |        |         |         |
|                          |                                                                                                                                                                                                                                                                                              |           |          | Demographics                    | 1 Mile | 3 Mile  | 5 Mile  |
|                          |                                                                                                                                                                                                                                                                                              |           |          | Population                      | 45,040 | 277,303 | 722,715 |
|                          | Households                                                                                                                                                                                                                                                                                   | 14,331    | 82,034   | 207,723                         |        |         |         |
| Median Household Income  | \$50,289                                                                                                                                                                                                                                                                                     | \$58,650  | \$59,790 |                                 |        |         |         |
| Average Household Income | \$66,851                                                                                                                                                                                                                                                                                     | \$75, 835 | \$78,466 |                                 |        |         |         |